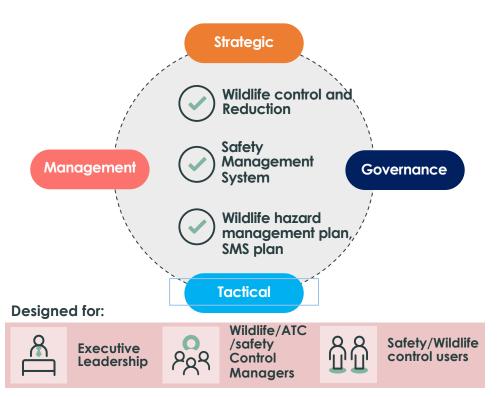

#### Wildlife Hazard Management

- Wildlife Activity & Strike
  Monitoring
- Wildlife Data Analysis
- Wildlife Hazard Management Plan
- Wildlife Library

#### Safety Management

- Gap Analysis
- Compliance Audits
- Safety Inventory
- Follows Doc 9137

# Features and functionality

Personalisation and Multiuser Views **Hazard Management** Airport Specific customization, role-based access, workflows & Assist Airport Management with WHMP & SMS (Plan and training. For use by leadership. Program) Species Specific Actions and Risk Management **Dashboards** 5 Attractants, Repellants, Active, Passive Management for each 360<sup>0</sup> Visibility of Real Time Data Analytics Reports and Maps species Regulatory Compliance & Guidance Reports on Multi Modules 6 3 Improve Airport's Rating by Being Compliant with ICAO & CAA Analytics to manage all modules Standards