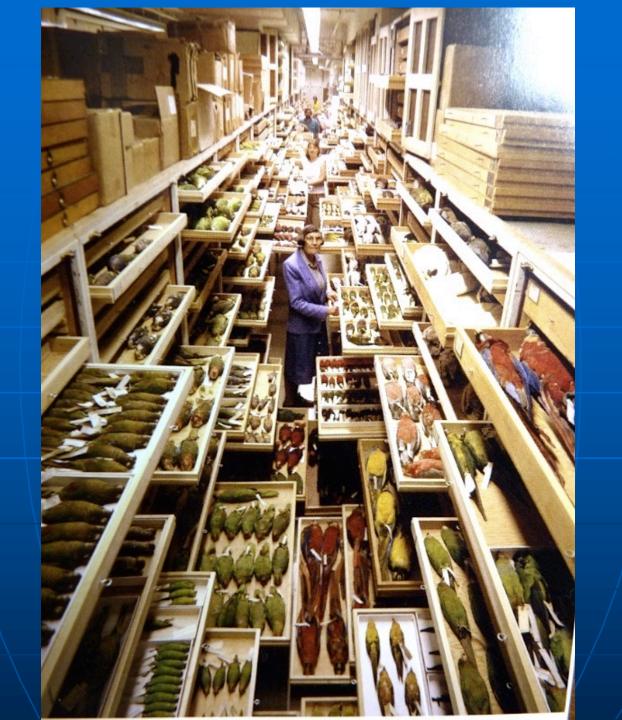

# DEPREDATION







#### Equipment and Procedures





### USDA SUPPORT



### COMMUNICATIONS



# BIRD WATCH CONDITION CODES

 LOW – Bird activity on or around the airfield representing low potential for

strikes



# BIRD WATCH CONDITION CODES

 MODERATE – Bird activity near the active runway or other specific location representing increased potential for strikes



# BIRD WATCH CONDITION CODES

 SEVERE – Bird activity on or immediately above the active runway or other specific location representing high potential for

strikes





Mixed flock of blackbirds entering roost at dusk, <2 miles from Memphis International Airport, January 2007

### INEFFECTIVE TECHNIQUES





#### Federally-listed T&E Species



Whooping Crane Grus americana















## TURF MANAGEMENT



















Flight Operations

Flight Management Control Tower/ATC

Safety Professionals Legal Advisor Public Affairs

Leadership

Aircraft Maintenance Vital role with strike remains Assessment of aircraft Assessment of aircraft

Environmental steward

Environmental stewards Forests

Real Property Managements Forests

Other Wildlife of Agencies
Golf Cill Operators
Wildlife Sanctuaries
Wildlife Sanctuaries
Wildlife Sanctuaries

Wildlife Sanctuaries

Wildlife Sanctuaries

Wildlife Sanctuaries

Wildlife Sanctuaries

Wildlife Sanctuaries

Wildlife Sanctuaries

Wildlife Sanctuaries

Wildlife Sanctuaries

Wildlife Sanctuaries

Wildlife Sanctuaries

Wildlife Sanctuaries

Wildlife Sanctuaries

Wildlife Sanctuaries

Wildlife Sanctuaries

Wildlife Sanctuaries

Wildlife Sanctuaries

Wildlife Sanctuaries