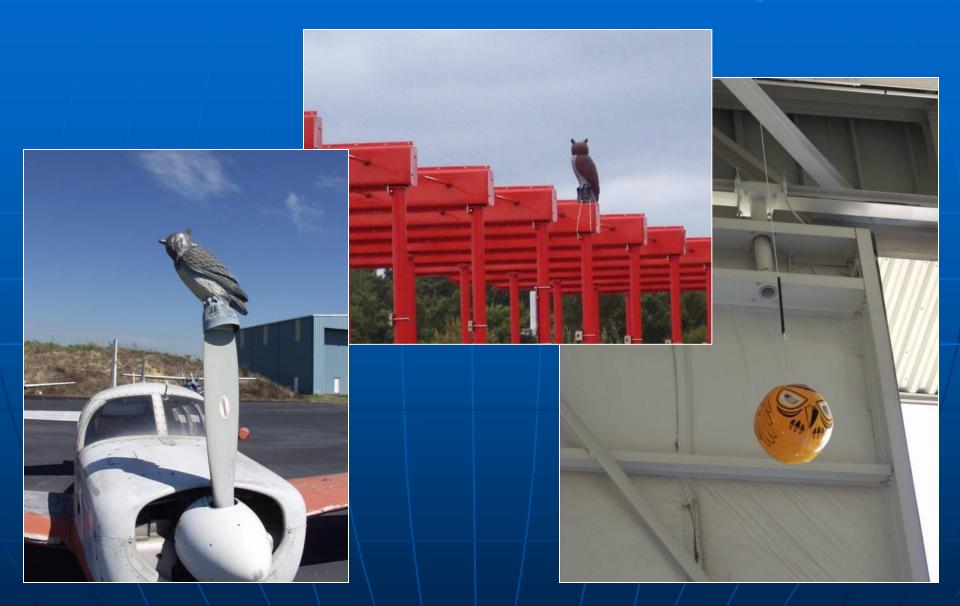

TIVE DISPERSAL

**See AF Pamphlet 91-212** 



#### ACTIVE DISPERSAL

Pyrotechnics





#### OTHER ACTIVE TECHNIQUES





# DEPREDATION







#### Equipment and Procedures





### USDA SUPPORT



### COMMUNICATIONS



# BIRD WATCH CONDITION CODES

 LOW – Bird activity on or around the airfield representing low potential for

strikes



# BIRD WATCH CONDITION CODES

 MODERATE – Bird activity near the active runway or other specific location representing increased potential for strikes



# BIRD WATCH CONDITION CODES

 SEVERE – Bird activity on or immediately above the active runway or other specific location representing high potential for

strikes





Mixed flock of blackbirds entering roost at dusk, <2 miles from Memphis International Airport, January 2007

### INEFFECTIVE TECHNIQUES





#### Federally-listed T&E Species



Whooping Crane Grus americana















## TURF MANAGEMENT



















Flight Operations

Flight Management Control Tower/ATC

Safety Professionals Legal Advisor Public Affairs

Leadership

Aircraft Maintenance Vital role with strike remains Assessment of aircraft Assessment of aircraft

Environmental steward

Environmental stewards Forests

Real Property Managements Forests

Other Wildlife of Agencies
Golf Cill Operators
Wildlife Sanctuaries
Wildlife Sanctuaries
Wildlife Sanctuaries

Wildlife Sanctuaries

Wildlife Sanctuaries

Wildlife Sanctuaries

Wildlife Sanctuaries

Wildlife Sanctuaries

Wildlife Sanctuaries

Wildlife Sanctuaries

Wildlife Sanctuaries

Wildlife Sanctuaries

Wildlife Sanctuaries

Wildlife Sanctuaries

Wildlife Sanctu