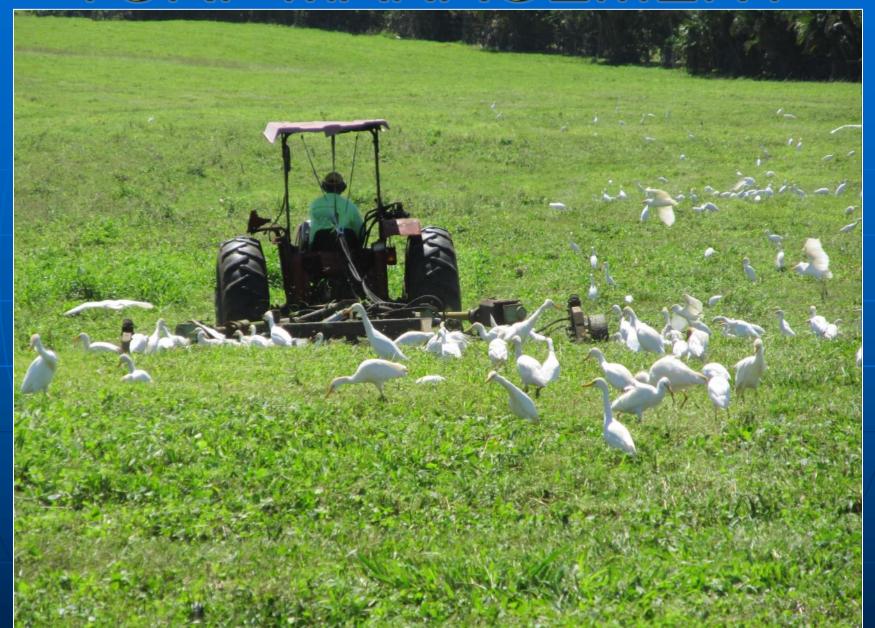

## Dr. Russell DeFusco

- Former Chief, USAF BASH Team
- Ph. D Ornothologist
- Long time advisor on program management

#### RISK MANAGEMENT TECHNIQUES

- Habitat Management
- Passive Techniques
- Active Dispersal
- Depredation
- Operational Planning
- Flight Scheduling
- Communications
- Data Collection and Trend Analysis





#### VEGETATIVE COVER



#### PROPER TURF MANAGEMENT:

- Grass indigestible to majority of wildlife species
- 2. Intermediate height disrupts visual interflock communication
- 3. Limits predator detection
- 4. Obscures invertebrate food sources
- 5. Impedes ease of movement
  - 6. Out-competes weedy vegetation
  - 7. Taller grass becomes senescent and has slower growth rate
  - 8. Less frequent mowing **\$AVES MONEY!!!!**

#### TURF MANAGEMENT



# TURF MANAGEMENT





# PASSIVE TECHNIQUES



# LARGE MAMMALS



## OTHER WILDLIFE



#### PREDATORS





#### Perimeter Fencing





Fences – 8 feet chain link plus outriggers and footers



#### TREES AND BRUSH



# TREES AND BRUSH



#### WETLANDS/DRAINAGE



# WETLANDS/DRAINAGE



#### OLD SURFACES



## OLD SURFACES



#### Airport Landscaping





# OFF-AIRPORT HAZARDS COMMUNITY PLANNING



# ACTIVE DISPERSAL

**See AF Pamphlet 91-212** 



#### ACTIVE DISPERSAL

Pyrotechnics





#### OTHER ACTIVE TECHNIQUES





# DEPREDATION







#### Equipment and Procedures





### USDA SUPPORT



### COMMUNICATIONS



# BIRD WATCH CONDITION CODES

 LOW – Bird activity on or around the airfield representing low potential for

strikes



# BIRD WATCH CONDITION CODES

 MODERATE – Bird activity near the active ru