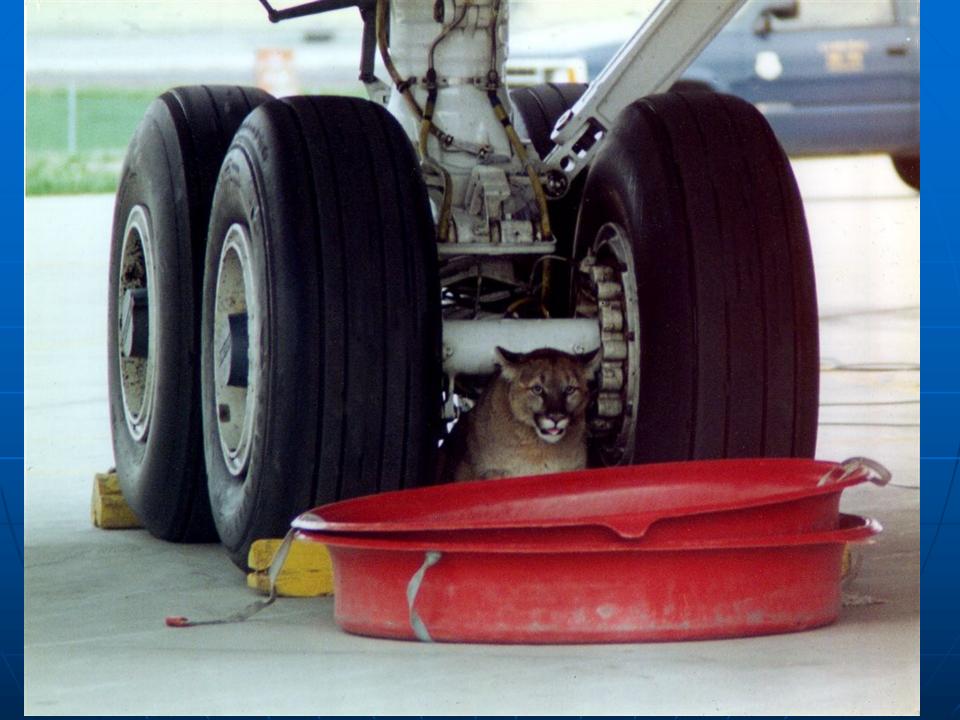

me advisor on program management

#### RISK MANAGEMENT TECHNIQUES

- Habitat Management
- Passive Techniques
- Active Dispersal
- Depredation
- Operational Planning
- Flight Scheduling
- Communications
- Data Collection and Trend Analysis





#### VEGETATIVE COVER



#### PROPER TURF MANAGEMENT:

- Grass indigestible to majority of wildlife species
- 2. Intermediate height disrupts visual interflock communication
- 3. Limits predator detection
- 4. Obscures invertebrate food sources
- 5. Impedes ease of movement
  - 6. Out-competes weedy vegetation
  - 7. Taller grass becomes senescent and has slower growth rate
  - 8. Less frequent mowing **\$AVES MONEY!!!!**

#### TURF MANAGEMENT



# TURF MANAGEMENT





# PASSIVE TECHNIQUES



# LARGE MAMMALS



## OTHER WILDLIFE



#### PREDATORS





#### Perimeter Fencing





Fences – 8 feet chain link plus outriggers and footers



#### TREES AND BRUSH



# TREES AND BRUSH



#### WETLANDS/DRAINAGE



# WETLANDS/DRAINAGE



#### OLD SURFACES



## OLD SURFACES



#### Airport Landscaping





# OFF-AIRPORT HAZARDS COMMUNITY PLANNING



# ACTIVE DISPERSAL

**See AF Pamphlet 91-212** 



#### ACTIVE DISPERSAL

Pyrotechnics





#### OTHER ACTIVE TECHNIQUES





# DEPREDATION







#### Equipment and Procedures





### USDA SUPPORT



### COMMUNICATIONS



# BIRD WATCH CONDITION CODES

 LOW – Bird activity on or around the airfield representing low potential for

strikes



# BIRD WATCH CONDITION CODES

 MODERATE – Bird activity near the active runway or other specific location representing increased potential for strikes



# BIRD