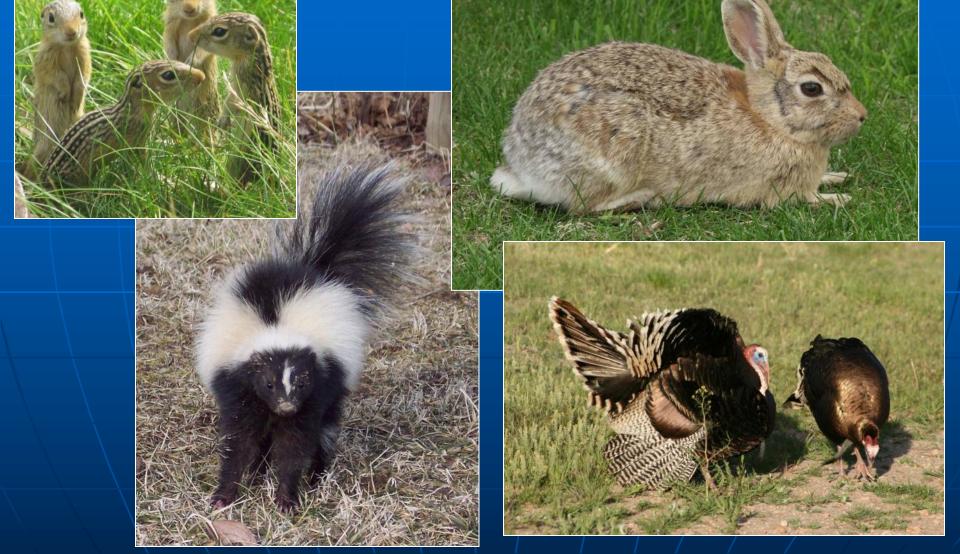

othologist
- Long time advisor on program management

#### RISK MANAGEMENT TECHNIQUES

- Habitat Management
- Passive Techniques
- Active Dispersal
- Depredation
- Operational Planning
- Flight Scheduling
- Communications
- Data Collection and Trend Analysis





#### VEGETATIVE COVER



#### PROPER TURF MANAGEMENT:

- Grass indigestible to majority of wildlife species
- 2. Intermediate height disrupts visual interflock communication
- 3. Limits predator detection
- 4. Obscures invertebrate food sources
- 5. Impedes ease of movement
  - 6. Out-competes weedy vegetation
  - 7. Taller grass becomes senescent and has slower growth rate
  - 8. Less frequent mowing **\$AVES MONEY!!!!**

#### TURF MANAGEMENT



# TURF MANAGEMENT





# PASSIVE TECHNIQUES



# LARGE MAMMALS



## OTHER WILDLIFE



#### PREDATORS





#### Perimeter Fencing





Fences – 8 feet chain link plus outriggers and footers



#### TREES AND BRUSH



# TREES AND BRUSH



#### WETLANDS/DRAINAGE



# WETLANDS/DRAINAGE



#### OLD SURFACES



## OLD SURFACES



#### Airport Landscaping





# OFF-AIRPORT HAZARDS COMMUNITY PLANNING



# ACTIVE DISPERSAL

**See AF Pamphlet 91-212** 



#### ACTIVE DISPERSAL

Pyrotechnics





#### OTHER ACTIVE TECHNIQUES





# DEPREDATION







#### Equipment and Procedures





### USDA SUPPORT



### COMMUNICATIONS



# BIRD WATCH CONDITION CODES

 LOW – Bird activity on or around the airfield representing low potential for

strikes



# BIRD WATCH CONDITION CODES

 MODERATE – Bird activity near the active runway or other specific location representing increased potential f