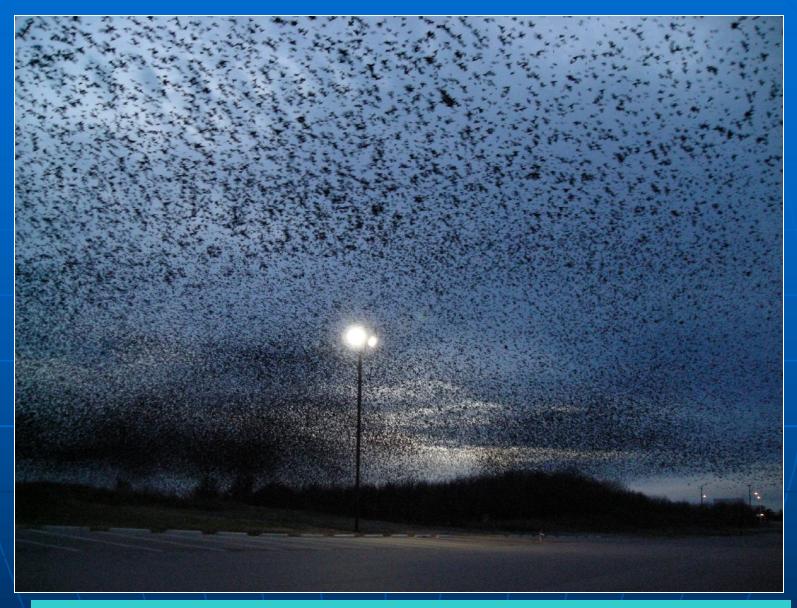

# BIRD WATCH CONDITION CODES

 SEVERE – Bird activity on or immediately above the active runway or other specific location representing high potential for

strikes

Mixed flock of blackbirds entering roost at dusk, <2 miles from Memphis International Airport, January 2007