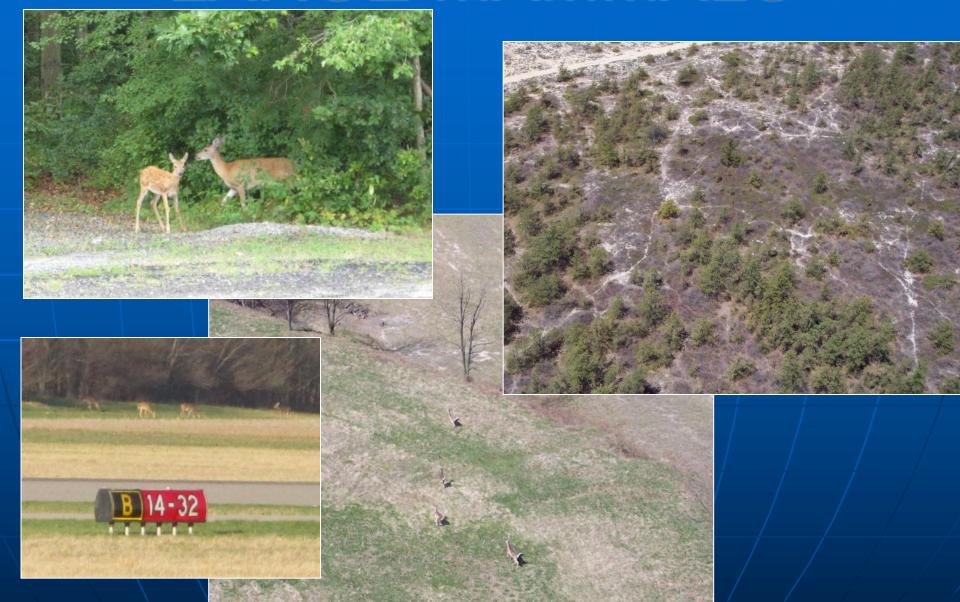

BASH Team
- Ph. D Ornothologist
- Long time advisor on program management

#### RISK MANAGEMENT TECHNIQUES

- Habitat Management
- Passive Techniques
- Active Dispersal
- Depredation
- Operational Planning
- Flight Scheduling
- Communications
- Data Collection and Trend Analysis





#### VEGETATIVE COVER



#### PROPER TURF MANAGEMENT:

- Grass indigestible to majority of wildlife species
- 2. Intermediate height disrupts visual interflock communication
- 3. Limits predator detection
- 4. Obscures invertebrate food sources
- 5. Impedes ease of movement
  - 6. Out-competes weedy vegetation
  - 7. Taller grass becomes senescent and has slower growth rate
  - 8. Less frequent mowing **\$AVES MONEY!!!!**

#### TURF MANAGEMENT



# TURF MANAGEMENT





# PASSIVE TECHNIQUES



# LARGE MAMMALS



## OTHER WILDLIFE



#### PREDATORS





#### Perimeter Fencing





Fences – 8 feet chain link plus outriggers and footers



#### TREES AND BRUSH



# TREES AND BRUSH



#### WETLANDS/DRAINAGE



# WETLANDS/DRAINAGE



#### OLD SURFACES



## OLD SURFACES



#### Airport Landscaping





# OFF-AIRPORT HAZARDS COMMUNITY PLANNING



# ACTIVE DISPERSAL

**See AF Pamphlet 91-212** 



#### ACTIVE DISPERSAL

Pyrotechnics





#### OTHER ACTIVE TECHNIQUES





# DEPREDATION







#### Equipment and Procedures





### USDA SUPPORT



### COMMUNICATIONS



# BIRD WATCH CONDITION CODES

 LOW – Bird activity on or around the airfield representing low potential for

strikes



# BIRD WATCH CONDITION CODES

 MODERATE – Bird activity near the active runway or other specific location representing