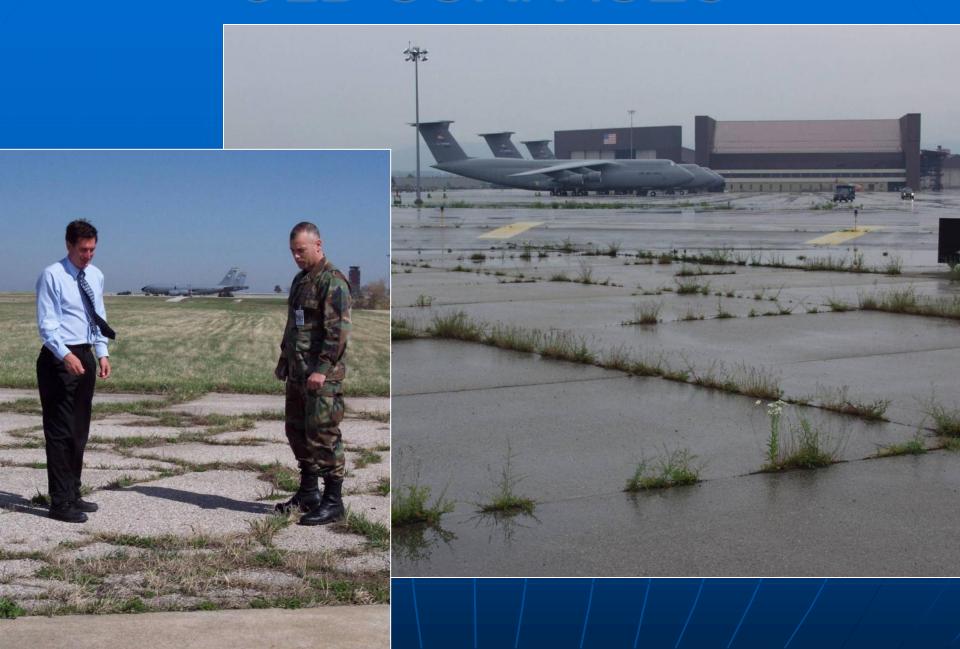

- Data Collection and Trend Analysis





#### VEGETATIVE COVER



#### PROPER TURF MANAGEMENT:

- Grass indigestible to majority of wildlife species
- 2. Intermediate height disrupts visual interflock communication
- 3. Limits predator detection
- 4. Obscures invertebrate food sources
- 5. Impedes ease of movement
  - 6. Out-competes weedy vegetation
  - 7. Taller grass becomes senescent and has slower growth rate
  - 8. Less frequent mowing **\$AVES MONEY!!!!**

#### TURF MANAGEMENT



# TURF MANAGEMENT





# PASSIVE TECHNIQUES



# LARGE MAMMALS



## OTHER WILDLIFE



#### PREDATORS





#### Perimeter Fencing





Fences – 8 feet chain link plus outriggers and footers



#### TREES AND BRUSH



# TREES AND BRUSH



#### WETLANDS/DRAINAGE



# WETLANDS/DRAINAGE



#### OLD SURFACES



## OLD SURFACES



#### Airport Landscaping





# OFF-AIRPORT HAZARDS COMMUNITY PLANNING



# ACTIVE DISPERSAL

**See AF Pamphlet 91-212** 



#### ACTIVE DISPERSAL

Pyrotechnics





#### OTHER ACTIVE TECHNIQUES





# DEPREDATION







#### Equipment and Procedures





### USDA SUPPORT



### COMMUNICATIONS



# BIRD WATCH CONDITION CODES

 LOW – Bird activity on or around the airfield representing low potential for

strikes



# BIRD WATCH CONDITION CODES

 MODERATE – Bird activity near the active runway or other specific location representing increased potential for strikes



# BIRD WATCH CONDITION CODES

 SEVERE – Bird activity on or immediately above the active runway or other specific location representing high potential for

strikes





Mixed flock of blackbirds entering roo