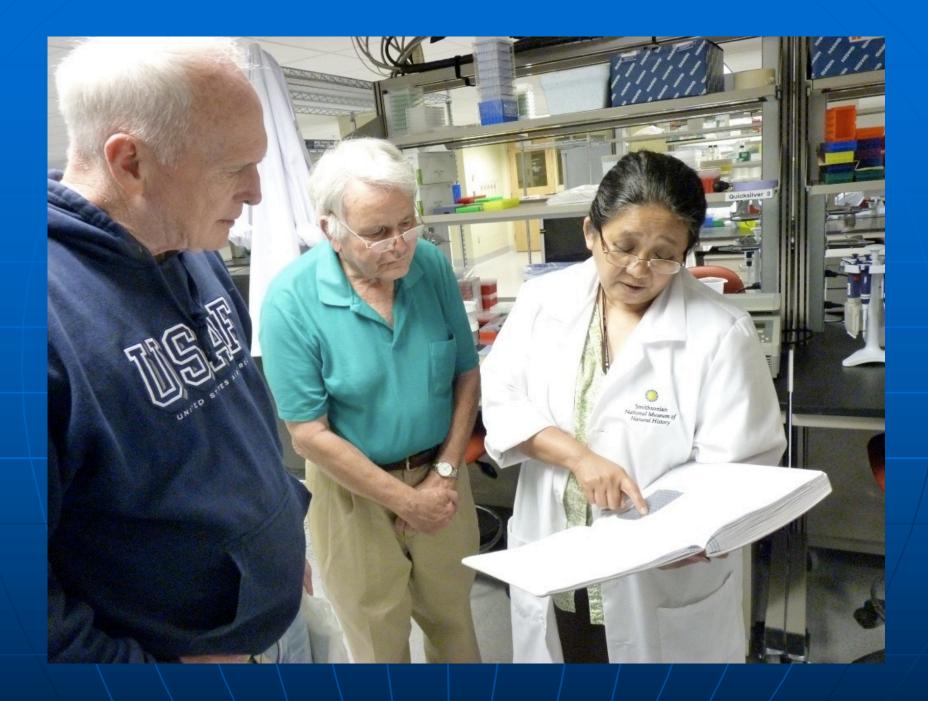

# DEPREDATION







#### Equipment and Procedures





### USDA SUPPORT



### COMMUNICATIONS



# BIRD WATCH CONDITION CODES

 LOW – Bird activity on or around the airfield representing low potential for

strikes



# BIRD WATCH CONDITION CODES

 MODERATE – Bird activity near the active runway or other specific location representing increased potential for strikes



# BIRD WATCH CONDITION CODES

 SEVERE – Bird activity on or immediately above the active runway or other specific location representing high potential for

strikes





Mixed flock of blackbirds entering roost at dusk, <2 miles from Memphis International Airport, January 2007

### INEFFECTIVE TECHNIQUES





#### Federally-listed T&E Species



Whooping Crane Grus americana















## TURF MANAGEMENT



















Flight Operations

Flight Management Control Tower/ATC

Safety Professionals Legal Advisor Public Affairs

Leadership

Aircraft Maintenance Vital role with strike remains Assessment of aircraft Assessment of aircraft

Environmental steward

Environmental stewards Forests

Real Property Managements Forests

Other Wildlife of Agencies
Golf Cill Operators
Wildlife Sanctuaries
Wildlife Sanctuaries
Wildlife Sanctuaries

Wildlife Sanctuaries

Wildlife Sanctuaries

Wildlife Sanctuaries

Wildlife Sanctuaries

Wildlife Sanctuaries

Wildlife Sanctuaries

Wildlife Sanctuaries

Wildlife Sanctuaries

Wildlife Sanctuaries

Wildlife Sanctuaries

Wildlife Sanctuaries

Wildlife Sanctuaries

Wildlife Sanctuaries

Wildlife Sanctuaries

Wildlife Sanctuaries

Wildlife Sanctuaries

Wildlife Sanctuaries

Wildl