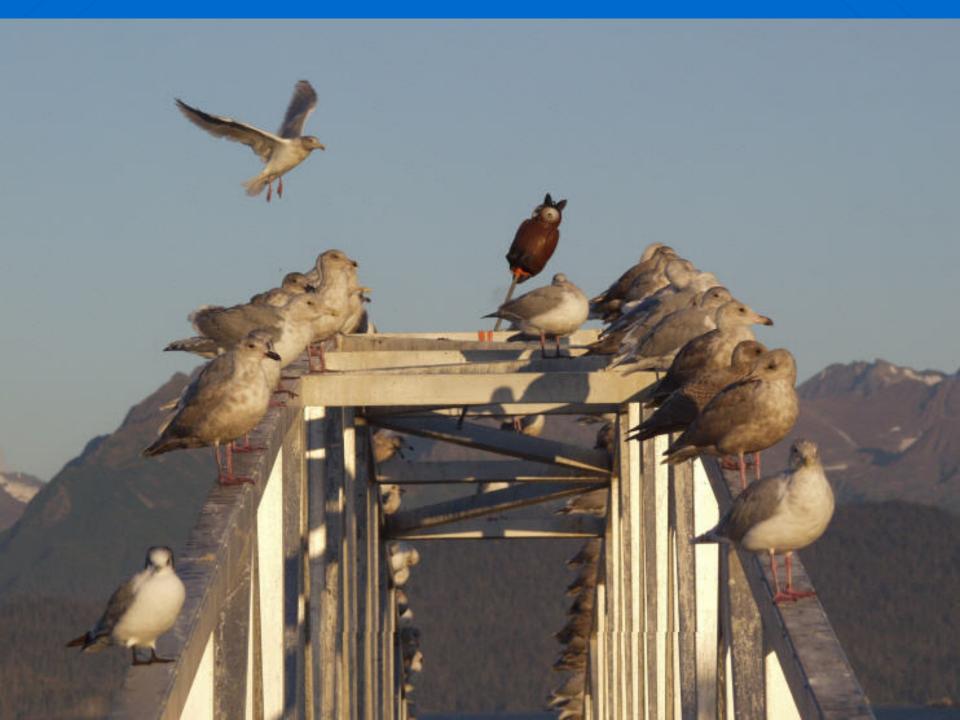

VE DISPERSAL

**See AF Pamphlet 91-212** 



#### ACTIVE DISPERSAL

Pyrotechnics





#### OTHER ACTIVE TECHNIQUES





# DEPREDATION







#### Equipment and Procedures





### USDA SUPPORT



### COMMUNICATIONS



# BIRD WATCH CONDITION CODES

 LOW – Bird activity on or around the airfield representing low potential for

strikes



# BIRD WATCH CONDITION CODES

 MODERATE – Bird activity near the active runway or other specific location representing increased potential for strikes



# BIRD WATCH CONDITION CODES

 SEVERE – Bird activity on or immediately above the active runway or other specific location representing high potential for

strikes





Mixed flock of blackbirds entering roost at dusk, <2 miles from Memphis International Airport, January 2007

### INEFFECTIVE TECHNIQUES





#### Federally-listed T&E Species



Whooping Crane Grus americana















## TURF MANAGEMENT



















Flight Operations

Flight Management Control Tower/ATC

Safety Professionals Legal Advisor Public Affairs

Leadership

Aircraft Maintenance Vital role with strike remains Assessment of aircraft Assessment of aircraft

Environmental steward

Environmental stewards Forests

Real Property Managements Forests

Other Wildlife of Agencies
Golf Cill Operators
Wildlife Sanctuaries
Wildlife Sanctuaries
Wildlife Sanctuaries

Wildlife Sanctuaries

Wildlife Sanctuaries

Wildlife Sanctuaries

Wildlife Sanctuaries

Wildlife Sanctuaries

Wildlife Sanctuaries

Wildlife Sanctuaries

Wildlife Sanctuaries

Wildlife Sanctuaries

Wildlife Sanctuaries

Wildlife Sanctuaries

Wildlife Sanctuar