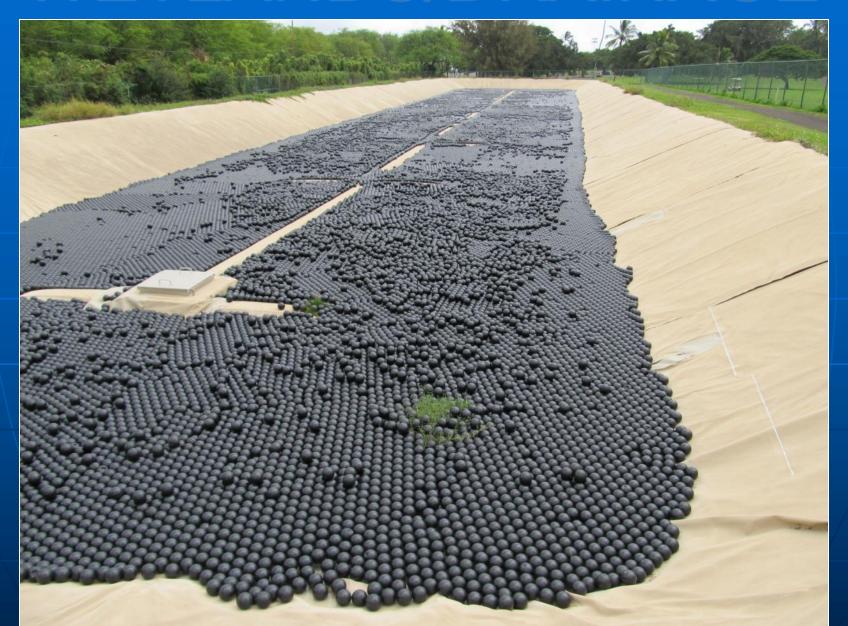

ling
- Communications
- Data Collection and Trend Analysis





#### VEGETATIVE COVER



#### PROPER TURF MANAGEMENT:

- Grass indigestible to majority of wildlife species
- 2. Intermediate height disrupts visual interflock communication
- 3. Limits predator detection
- 4. Obscures invertebrate food sources
- 5. Impedes ease of movement
  - 6. Out-competes weedy vegetation
  - 7. Taller grass becomes senescent and has slower growth rate
  - 8. Less frequent mowing **\$AVES MONEY!!!!**

#### TURF MANAGEMENT



# TURF MANAGEMENT





# PASSIVE TECHNIQUES



# LARGE MAMMALS



## OTHER WILDLIFE



#### PREDATORS





#### Perimeter Fencing





Fences – 8 feet chain link plus outriggers and footers



#### TREES AND BRUSH



# TREES AND BRUSH



#### WETLANDS/DRAINAGE



# WETLANDS/DRAINAGE



#### OLD SURFACES



## OLD SURFACES



#### Airport Landscaping





# OFF-AIRPORT HAZARDS COMMUNITY PLANNING



# ACTIVE DISPERSAL

**See AF Pamphlet 91-212** 



#### ACTIVE DISPERSAL

Pyrotechnics





#### OTHER ACTIVE TECHNIQUES





# DEPREDATION







#### Equipment and Procedures





### USDA SUPPORT



### COMMUNICATIONS



# BIRD WATCH CONDITION CODES

 LOW – Bird activity on or around the airfield representing low potential for

strikes



# BIRD WATCH CONDITION CODES

 MODERATE – Bird activity near the active runway or other specific location representing increased potential for strikes



# BIRD WATCH CONDITION CODES

 SEVERE – Bird activity on or immediately above the active runway or other specific location representing high potential for

strikes





Mixed flock of bl