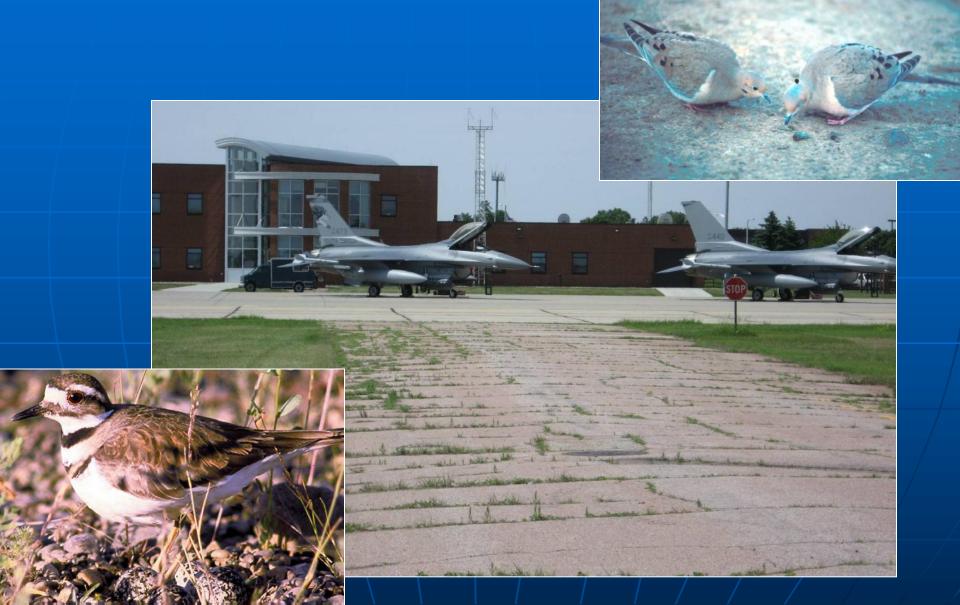

and Trend Analysis





#### VEGETATIVE COVER



#### PROPER TURF MANAGEMENT:

- Grass indigestible to majority of wildlife species
- 2. Intermediate height disrupts visual interflock communication
- 3. Limits predator detection
- 4. Obscures invertebrate food sources
- 5. Impedes ease of movement
  - 6. Out-competes weedy vegetation
  - 7. Taller grass becomes senescent and has slower growth rate
  - 8. Less frequent mowing **\$AVES MONEY!!!!**

#### TURF MANAGEMENT



# TURF MANAGEMENT





# PASSIVE TECHNIQUES



# LARGE MAMMALS



## OTHER WILDLIFE



#### PREDATORS





#### Perimeter Fencing





Fences – 8 feet chain link plus outriggers and footers



#### TREES AND BRUSH



# TREES AND BRUSH



#### WETLANDS/DRAINAGE



# WETLANDS/DRAINAGE



#### OLD SURFACES



## OLD SURFACES



#### Airport Landscaping





# OFF-AIRPORT HAZARDS COMMUNITY PLANNING



# ACTIVE DISPERSAL

**See AF Pamphlet 91-212** 



#### ACTIVE DISPERSAL

Pyrotechnics





#### OTHER ACTIVE TECHNIQUES





# DEPREDATION







#### Equipment and Procedures





### USDA SUPPORT



### COMMUNICATIONS



# BIRD WATCH CONDITION CODES

 LOW – Bird activity on or around the airfield representing low potential for

strikes



# BIRD WATCH CONDITION CODES

 MODERATE – Bird activity near the active runway or other specific location representing increased potential for strikes



# BIRD WATCH CONDITION CODES

 SEVERE – Bird activity on or immediately above the active runway or other specific location representing high potential for

strikes





Mixed flock of blackbirds entering roost at dusk, <2 mile