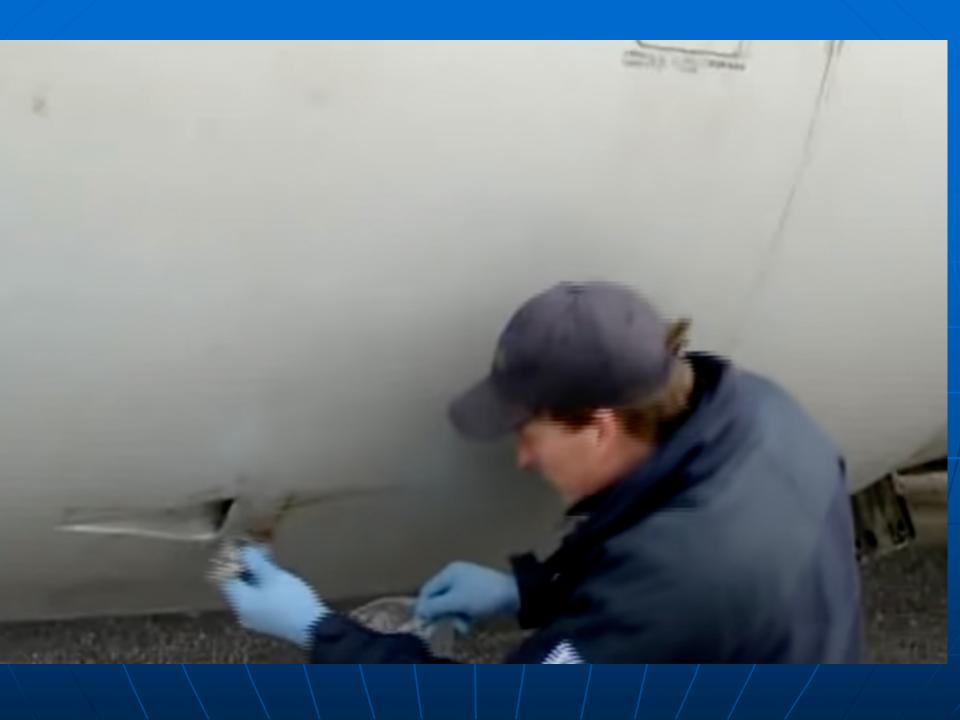

QUES





# DEPREDATION







#### Equipment and Procedures





### USDA SUPPORT



### COMMUNICATIONS



# BIRD WATCH CONDITION CODES

 LOW – Bird activity on or around the airfield representing low potential for

strikes



# BIRD WATCH CONDITION CODES

 MODERATE – Bird activity near the active runway or other specific location representing increased potential for strikes



# BIRD WATCH CONDITION CODES

 SEVERE – Bird activity on or immediately above the active runway or other specific location representing high potential for

strikes





Mixed flock of blackbirds entering roost at dusk, <2 miles from Memphis International Airport, January 2007

### INEFFECTIVE TECHNIQUES





#### Federally-listed T&E Species



Whooping Crane Grus americana















## TURF MANAGEMENT



















Flight Operations

Flight Management Control Tower/ATC

Safety Professionals Legal Advisor Public Affairs

Leadership

Aircraft Maintenance Vital role with strike remains Assessment of aircraft Assessment of aircraft

Environmental steward

Environmental stewards Forests

Real Property Managements Forests

Other Wildlife of Agencies
Golf Cill Operators
Wildlife Sanctuaries
Wildlife Sanctuaries
Wildlife Sanctuaries

Wildlife Sanctuaries

Wildlife Sanctuaries

Wildlife Sanctuaries

Wildlife Sanctuaries

Wildlife Sanctuaries

Wildlife Sanctuaries

Wildlife Sanctuaries

Wildlife Sanctuaries

Wildlife Sanctuaries

Wildlife Sanctuaries

Wildlife Sanctuaries

Wildlife Sanctuaries

Wildlife Sanctuaries

Wildlife Sanctuaries

Wildlife Sanctuaries

Wildlife Sanctuaries

Wildlife Sanctuar