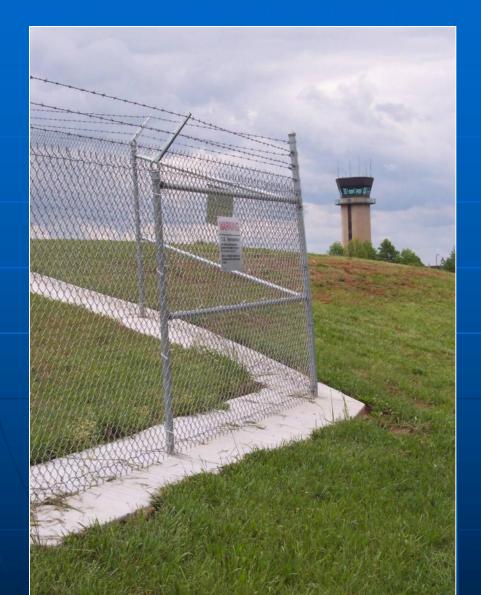

gement

#### RISK MANAGEMENT TECHNIQUES

- Habitat Management
- Passive Techniques
- Active Dispersal
- Depredation
- Operational Planning
- Flight Scheduling
- Communications
- Data Collection and Trend Analysis





#### VEGETATIVE COVER



#### PROPER TURF MANAGEMENT:

- Grass indigestible to majority of wildlife species
- 2. Intermediate height disrupts visual interflock communication
- 3. Limits predator detection
- 4. Obscures invertebrate food sources
- 5. Impedes ease of movement
  - 6. Out-competes weedy vegetation
  - 7. Taller grass becomes senescent and has slower growth rate
  - 8. Less frequent mowing **\$AVES MONEY!!!!**

#### TURF MANAGEMENT



# TURF MANAGEMENT





# PASSIVE TECHNIQUES



# LARGE MAMMALS



## OTHER WILDLIFE



#### PREDATORS





#### Perimeter Fencing





Fences – 8 feet chain link plus outriggers and footers



#### TREES AND BRUSH



# TREES AND BRUSH



#### WETLANDS/DRAINAGE



# WETLANDS/DRAINAGE



#### OLD SURFACES



## OLD SURFACES



#### Airport Landscaping





# OFF-AIRPORT HAZARDS COMMUNITY PLANNING



# ACTIVE DISPERSAL

**See AF Pamphlet 91-212** 



#### ACTIVE DISPERSAL

Pyrotechnics





#### OTHER ACTIVE TECHNIQUES





# DEPREDATION







#### Equipment and Procedures





### USDA SUPPORT



### COMMUNICATIONS



# BIRD WATCH CONDITION CODES

 LOW – Bird activity on or around the airfield representing low potential for

strikes



# BIRD WATCH CONDITION CODES

 MODERATE – Bird activity near the active runway or other specific location representing increased potential for strikes



# BIRD WATCH CONDITION CODES

 S