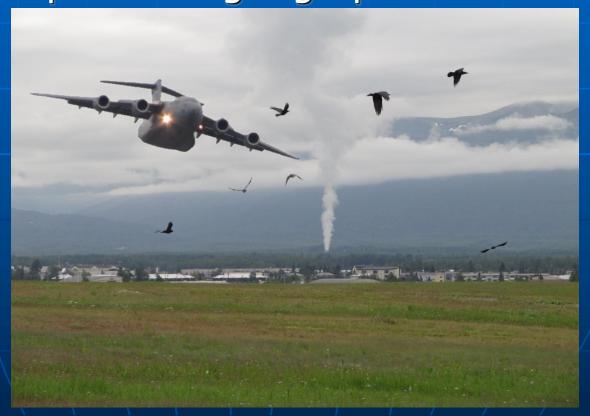

# BIRD WATCH CONDITION CODES

 LOW – Bird activity on or around the airfield representing low potential for

strikes

# BIRD WATCH CONDITION CODES

 MODERATE – Bird activity near the active runway or other specific location representing increased potential for strikes

# BIRD WATCH CONDITION CODES

 SEVERE – Bird activity on or immediately above the active runway or other specific location representing high potential for

strikes

Mixed flock of blackbirds entering roost at dusk, <2 miles from Memphis International Airport, January 2007