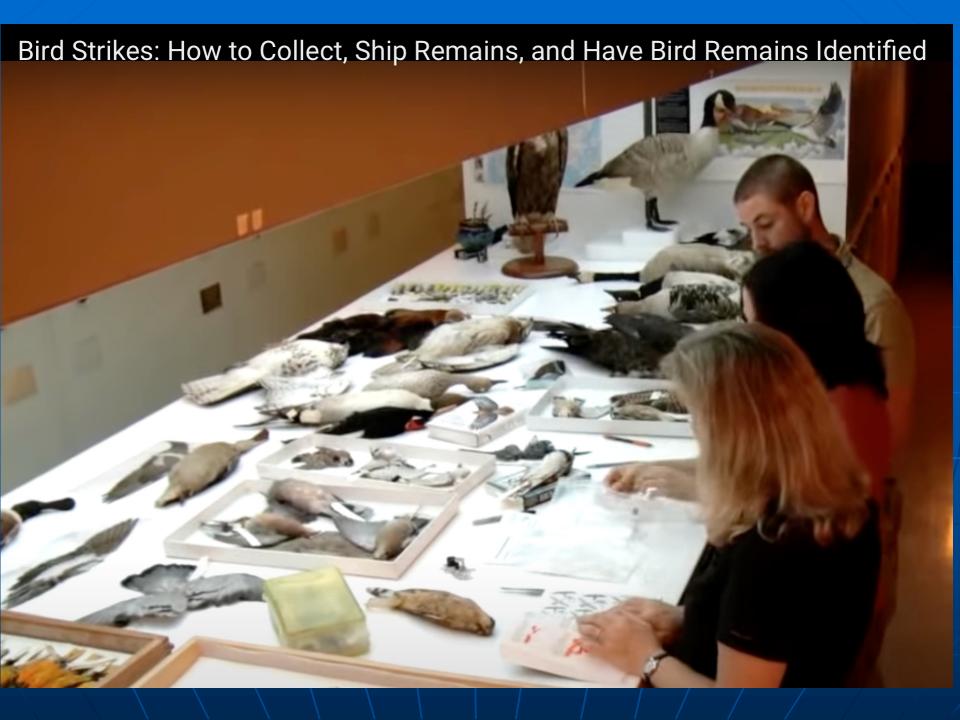

# DEPREDATION







#### Equipment and Procedures





### USDA SUPPORT



### COMMUNICATIONS



# BIRD WATCH CONDITION CODES

 LOW – Bird activity on or around the airfield representing low potential for

strikes



# BIRD WATCH CONDITION CODES

 MODERATE – Bird activity near the active runway or other specific location representing increased potential for strikes



# BIRD WATCH CONDITION CODES

 SEVERE – Bird activity on or immediately above the active runway or other specific location representing high potential for

strikes





Mixed flock of blackbirds entering roost at dusk, <2 miles from Memphis International Airport, January 2007

### INEFFECTIVE TECHNIQUES





#### Federally-listed T&E Species



Whooping Crane Grus americana















## TURF MANAGEMENT



















Flight Operations

Flight Management Control Tower/ATC

Safety Professionals Legal Advisor Public Affairs

Leadership

Aircraft Maintenance Vital role with strike remains Assessment of aircraft Assessment of aircraft

Environmental steward

Environmental stewards Forests

Real Property Managements Forests

Other Wildlife of Agencies
Golf Cill Operators
Wildlife Sanctuaries
Wildlife Sanctuaries
Wildlife Sanctuaries

Wildlife Sanctuaries

Wildlife Sanctuaries

Wildlife Sanctuaries

Wildlife Sanctuaries

Wildlife Sanctuaries

Wildlife Sanctuaries

Wildlife Sanctuaries

Wildlife Sanctuaries

Wildlife Sanctuaries

Wildlife Sanctuaries

Wildlife Sanctuaries

Wildlife Sanctuaries

Wildlife Sanctuaries

Wildlife Sanctuaries

Wildlife Sanctuaries

Wildlife Sanctuaries

Wildlife Sanctuaries

W