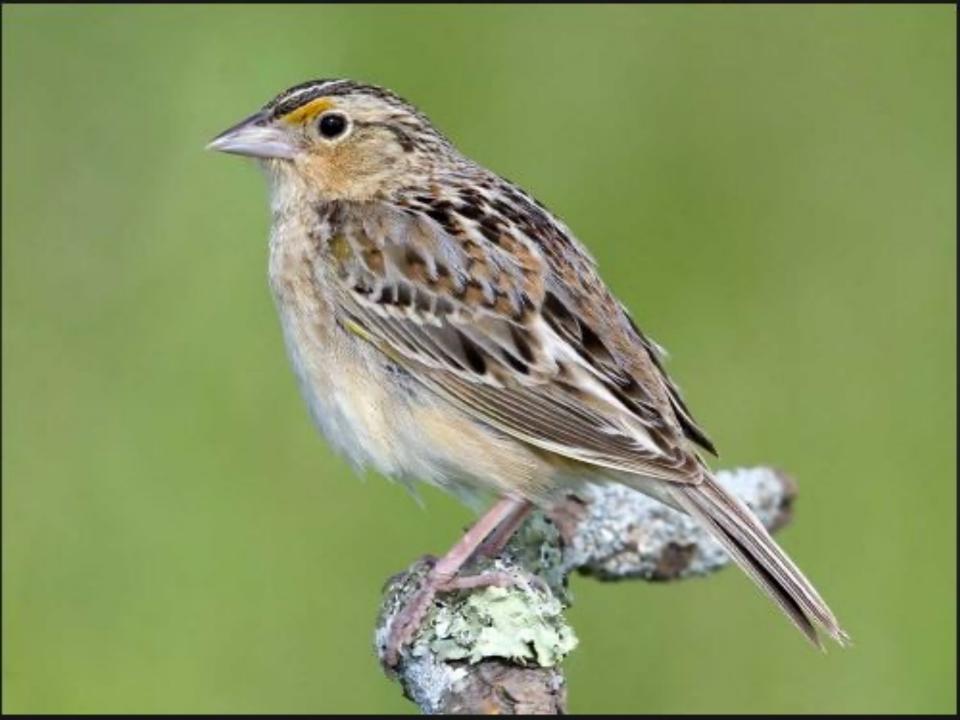

#### OTHER ACTIVE TECHNIQUES





# DEPREDATION







#### Equipment and Procedures





### USDA SUPPORT



### COMMUNICATIONS



# BIRD WATCH CONDITION CODES

 LOW – Bird activity on or around the airfield representing low potential for

strikes



# BIRD WATCH CONDITION CODES

 MODERATE – Bird activity near the active runway or other specific location representing increased potential for strikes



# BIRD WATCH CONDITION CODES

 SEVERE – Bird activity on or immediately above the active runway or other specific location representing high potential for

strikes





Mixed flock of blackbirds entering roost at dusk, <2 miles from Memphis International Airport, January 2007

### INEFFECTIVE TECHNIQUES





#### Federally-listed T&E Species



Whooping Crane Grus americana















## TURF MANAGEMENT



















Flight Operations

Flight Management Control Tower/ATC

Safety Professionals Legal Advisor Public Affairs

Leadership

Aircraft Maintenance Vital role with strike remains Assessment of aircraft Assessment of aircraft

Environmental steward

Environmental stewards Forests

Real Property Managements Forests

Other Wildlife of Agencies
Golf Cill Operators
Wildlife Sanctuaries
Wildlife Sanctuaries
Wildlife Sanctuaries

Wildlife Sanctuaries

Wildlife Sanctuaries

Wildlife Sanctuaries

Wildlife Sanctuaries

Wildlife Sanctuaries

Wildlife Sanctuaries

Wildlife Sanctuaries

Wildlife Sanctuaries

Wildlife Sanctuaries

Wildlife Sanctuaries

Wildlife Sanctuaries

Wildlife Sanctuaries

Wildlife Sanctuaries

Wildlife Sanctuaries

Wildlife Sanctuaries

Wildlife