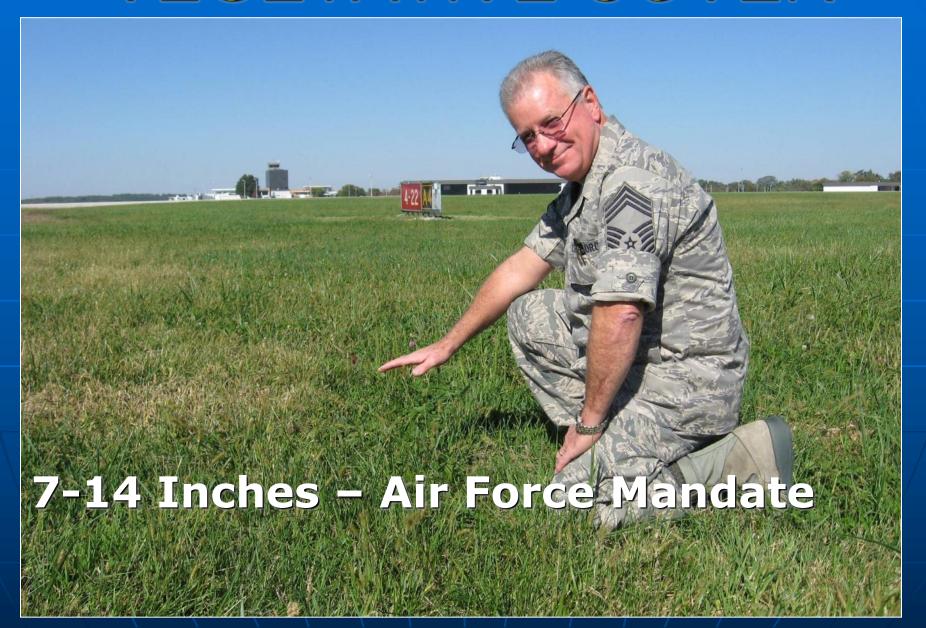

#### VEGETATIVE COVER

#### PROPER TURF MANAGEMENT:

- Grass indigestible to majority of wildlife species
- 2. Intermediate height disrupts visual interflock communication
- 3. Limits predator detection
- 4. Obscures invertebrate food sources
- 5. Impedes ease of movement
  - 6. Out-competes weedy vegetation
  - 7. Taller grass becomes senescent and has slower growth rate
  - 8. Less frequent mowing **\$AVES MONEY!!!!**