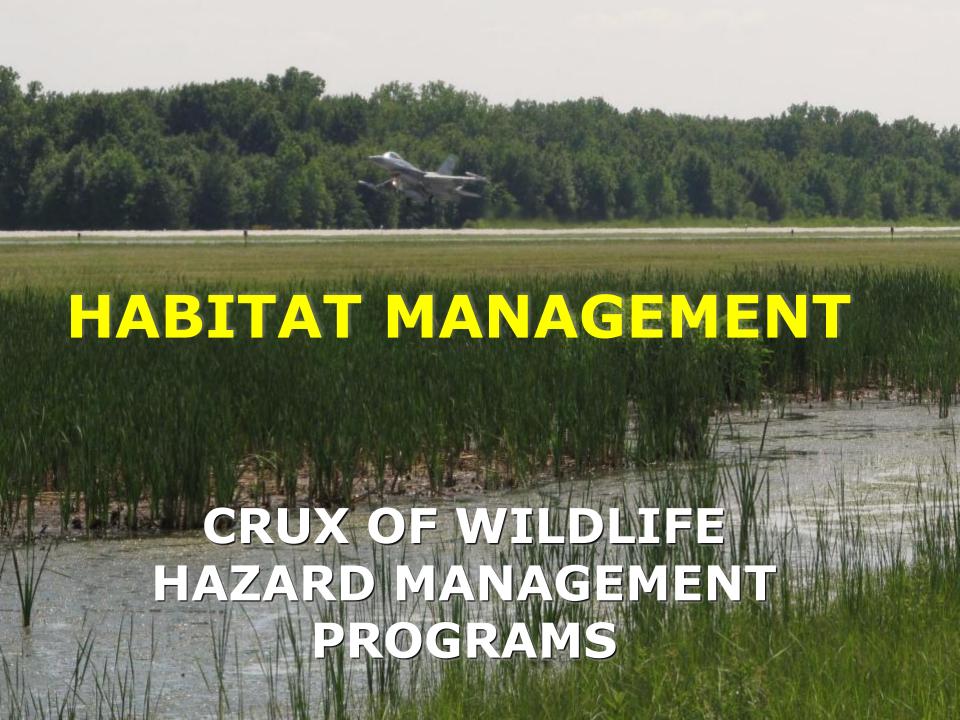

#### RISK MANAGEMENT TECHNIQUES

- Habitat Management
- Passive Techniques
- Active Dispersal
- Depredation
- Operational Planning
- Flight Scheduling
- Communications
- Data Collection and Trend Analysis

#### VEGETATIVE COVER