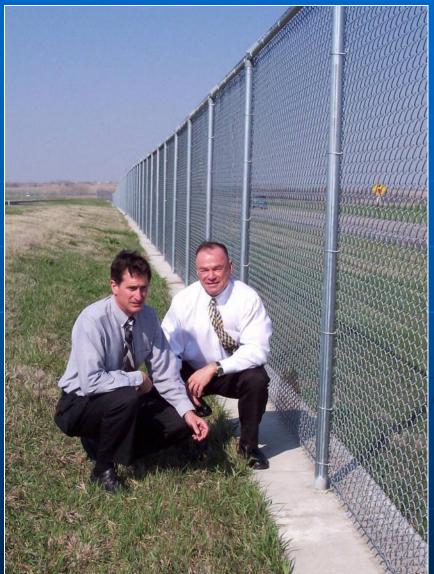

ment

#### RISK MANAGEMENT TECHNIQUES

- Habitat Management
- Passive Techniques
- Active Dispersal
- Depredation
- Operational Planning
- Flight Scheduling
- Communications
- Data Collection and Trend Analysis





#### VEGETATIVE COVER



#### PROPER TURF MANAGEMENT:

- Grass indigestible to majority of wildlife species
- 2. Intermediate height disrupts visual interflock communication
- 3. Limits predator detection
- 4. Obscures invertebrate food sources
- 5. Impedes ease of movement
  - 6. Out-competes weedy vegetation
  - 7. Taller grass becomes senescent and has slower growth rate
  - 8. Less frequent mowing **\$AVES MONEY!!!!**

#### TURF MANAGEMENT



# TURF MANAGEMENT





# PASSIVE TECHNIQUES



# LARGE MAMMALS



## OTHER WILDLIFE



#### PREDATORS





#### Perimeter Fencing





Fences – 8 feet chain link plus outriggers and footers



#### TREES AND BRUSH



# TREES AND BRUSH



#### WETLANDS/DRAINAGE



# WETLANDS/DRAINAGE



#### OLD SURFACES



## OLD SURFACES



#### Airport Landscaping





# OFF-AIRPORT HAZARDS COMMUNITY PLANNING



# ACTIVE DISPERSAL

**See AF Pamphlet 91-212** 



#### ACTIVE DISPERSAL

Pyrotechnics





#### OTHER ACTIVE TECHNIQUES





# DEPREDATION







#### Equipment and Procedures





### USDA SUPPORT



### COMMUNICATIONS



# BIRD WATCH CONDITION CODES

 LOW – Bird activity on or around the airfield representing low potential for

strikes



# BIRD WATCH CONDITION CODES

 MODERATE – Bird activity near the active runway or other specific location representing increased potential for strikes



# BIRD WATCH CONDITION CODES

 SEV