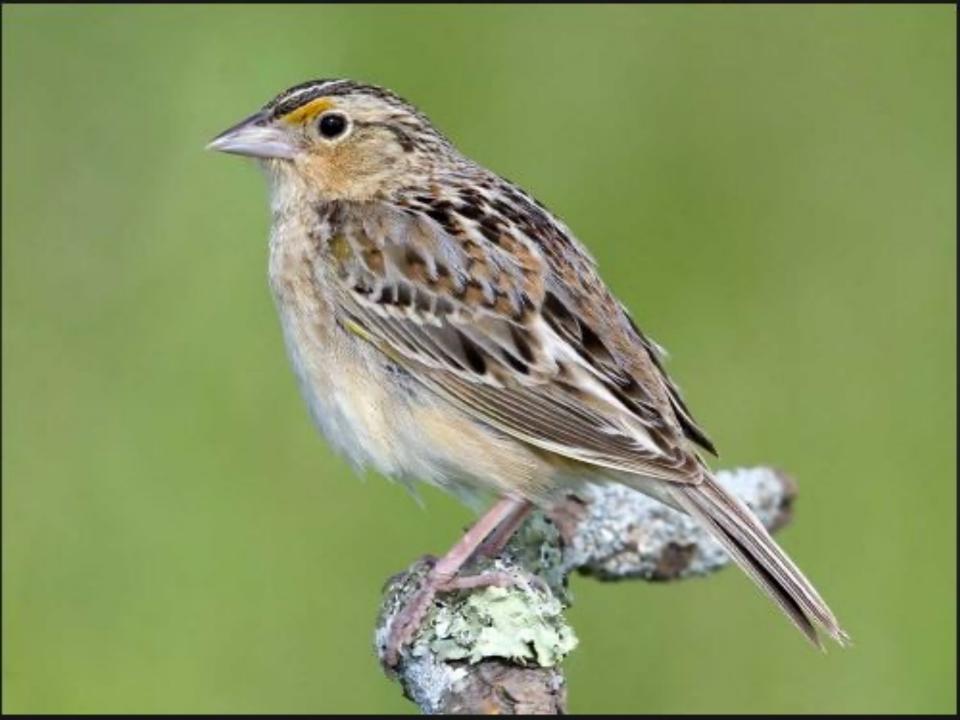

nics





#### OTHER ACTIVE TECHNIQUES





# DEPREDATION







#### Equipment and Procedures





### USDA SUPPORT



### COMMUNICATIONS



# BIRD WATCH CONDITION CODES

 LOW – Bird activity on or around the airfield representing low potential for

strikes



# BIRD WATCH CONDITION CODES

 MODERATE – Bird activity near the active runway or other specific location representing increased potential for strikes



# BIRD WATCH CONDITION CODES

 SEVERE – Bird activity on or immediately above the active runway or other specific location representing high potential for

strikes





Mixed flock of blackbirds entering roost at dusk, <2 miles from Memphis International Airport, January 2007

### INEFFECTIVE TECHNIQUES





#### Federally-listed T&E Species



Whooping Crane Grus americana















## TURF MANAGEMENT



















Flight Operations

Flight Management Control Tower/ATC

Safety Professionals Legal Advisor Public Affairs

Leadership

Aircraft Maintenance Vital role with strike remains Assessment of aircraft Assessment of aircraft

Environmental steward

Environmental stewards Forests

Real Property Managements Forests

Other Wildlife of Agencies
Golf Cill Operators
Wildlife Sanctuaries
Wildlife Sanctuaries
Wildlife Sanctuaries

Wildlife Sanctuaries

Wildlife Sanctuaries

Wildlife Sanctuaries

Wildlife Sanctuaries

Wildlife Sanctuaries

Wildlife Sanctuaries

Wildlife Sanctuaries

Wildlife Sanctuaries

Wildlife Sanctuaries

Wildlife Sanctuaries

Wildlife Sanctuaries

Wildlife Sanctuaries

Wildlife Sanctuaries

Wildlife Sanctuaries

Wildlife Sanctuaries

Wildl