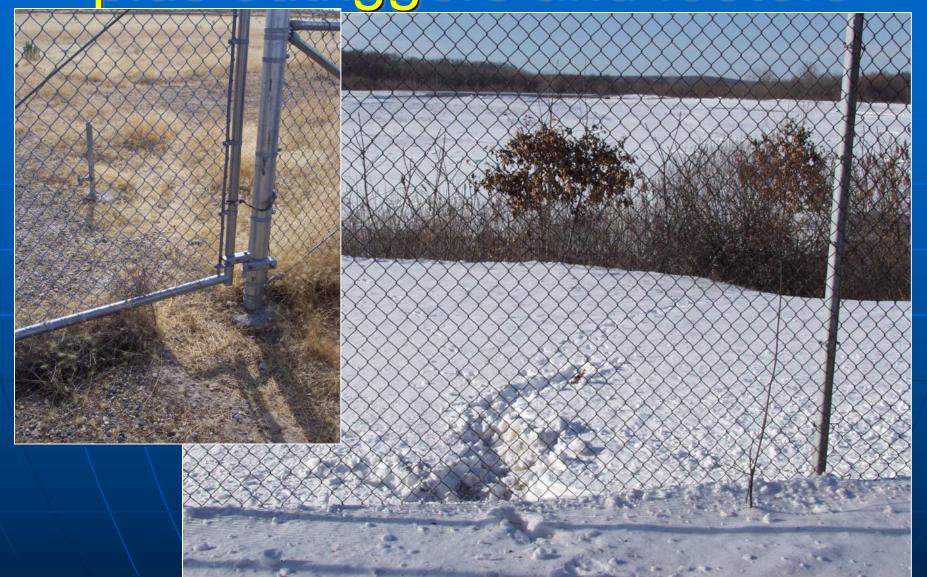

t
- Passive Techniques
- Active Dispersal
- Depredation
- Operational Planning
- Flight Scheduling
- Communications
- Data Collection and Trend Analysis





#### VEGETATIVE COVER



#### PROPER TURF MANAGEMENT:

- Grass indigestible to majority of wildlife species
- 2. Intermediate height disrupts visual interflock communication
- 3. Limits predator detection
- 4. Obscures invertebrate food sources
- 5. Impedes ease of movement
  - 6. Out-competes weedy vegetation
  - 7. Taller grass becomes senescent and has slower growth rate
  - 8. Less frequent mowing **\$AVES MONEY!!!!**

#### TURF MANAGEMENT



# TURF MANAGEMENT





# PASSIVE TECHNIQUES



# LARGE MAMMALS



## OTHER WILDLIFE



#### PREDATORS





#### Perimeter Fencing





Fences – 8 feet chain link plus outriggers and footers



#### TREES AND BRUSH



# TREES AND BRUSH



#### WETLANDS/DRAINAGE



# WETLANDS/DRAINAGE



#### OLD SURFACES



## OLD SURFACES



#### Airport Landscaping





# OFF-AIRPORT HAZARDS COMMUNITY PLANNING



# ACTIVE DISPERSAL

**See AF Pamphlet 91-212** 



#### ACTIVE DISPERSAL

Pyrotechnics





#### OTHER ACTIVE TECHNIQUES





# DEPREDATION







#### Equipment and Procedures





### USDA SUPPORT



### COMMUNICATIONS



# BIRD WATCH CONDITION CODES

 LOW – Bird activity on or around the airfield representing low potential for

strikes



# BIRD WATCH CONDITION CODES

 MODERATE – Bird activity near the active runway or other specific location representing increased potential for strikes



# BIRD WATCH CONDITION CODES

 SEVERE – Bird activity on or immediately above the active run