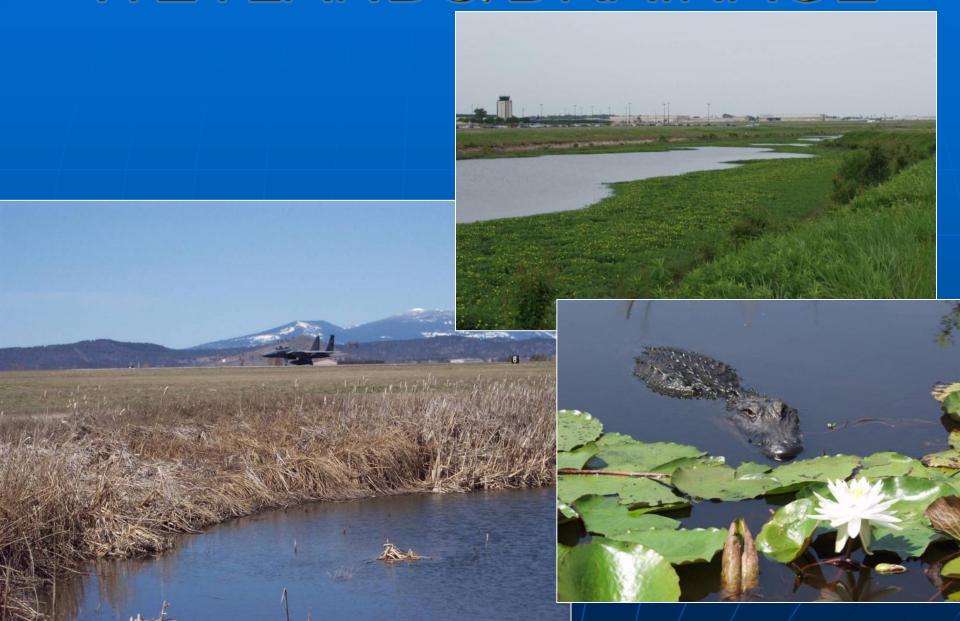

lanning
- Flight Scheduling
- Communications
- Data Collection and Trend Analysis





#### VEGETATIVE COVER



#### PROPER TURF MANAGEMENT:

- Grass indigestible to majority of wildlife species
- 2. Intermediate height disrupts visual interflock communication
- 3. Limits predator detection
- 4. Obscures invertebrate food sources
- 5. Impedes ease of movement
  - 6. Out-competes weedy vegetation
  - 7. Taller grass becomes senescent and has slower growth rate
  - 8. Less frequent mowing **\$AVES MONEY!!!!**

#### TURF MANAGEMENT



# TURF MANAGEMENT





# PASSIVE TECHNIQUES



# LARGE MAMMALS



## OTHER WILDLIFE



#### PREDATORS





#### Perimeter Fencing





Fences – 8 feet chain link plus outriggers and footers



#### TREES AND BRUSH



# TREES AND BRUSH



#### WETLANDS/DRAINAGE



# WETLANDS/DRAINAGE



#### OLD SURFACES



## OLD SURFACES



#### Airport Landscaping





# OFF-AIRPORT HAZARDS COMMUNITY PLANNING



# ACTIVE DISPERSAL

**See AF Pamphlet 91-212** 



#### ACTIVE DISPERSAL

Pyrotechnics





#### OTHER ACTIVE TECHNIQUES





# DEPREDATION







#### Equipment and Procedures





### USDA SUPPORT



### COMMUNICATIONS



# BIRD WATCH CONDITION CODES

 LOW – Bird activity on or around the airfield representing low potential for

strikes



# BIRD WATCH CONDITION CODES

 MODERATE – Bird activity near the active runway or other specific location representing increased potential for strikes



# BIRD WATCH CONDITION CODES

 SEVERE – Bird activity on or immediately above the active runway or other specific location representing high potential for

strikes