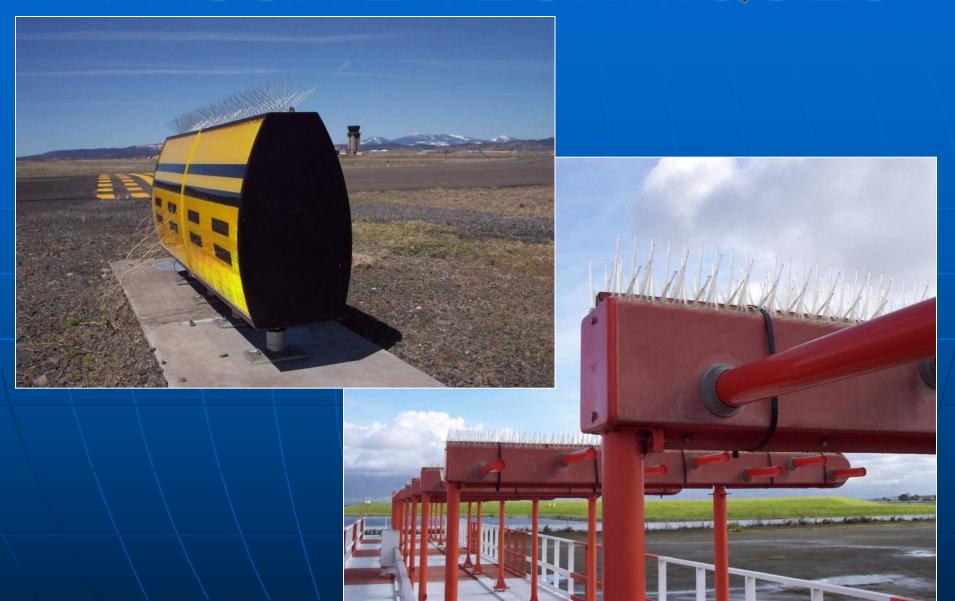

# PASSIVE TECHNIQUES

#### Perimeter Fencing

Fences – 8 feet chain link plus outriggers and footers