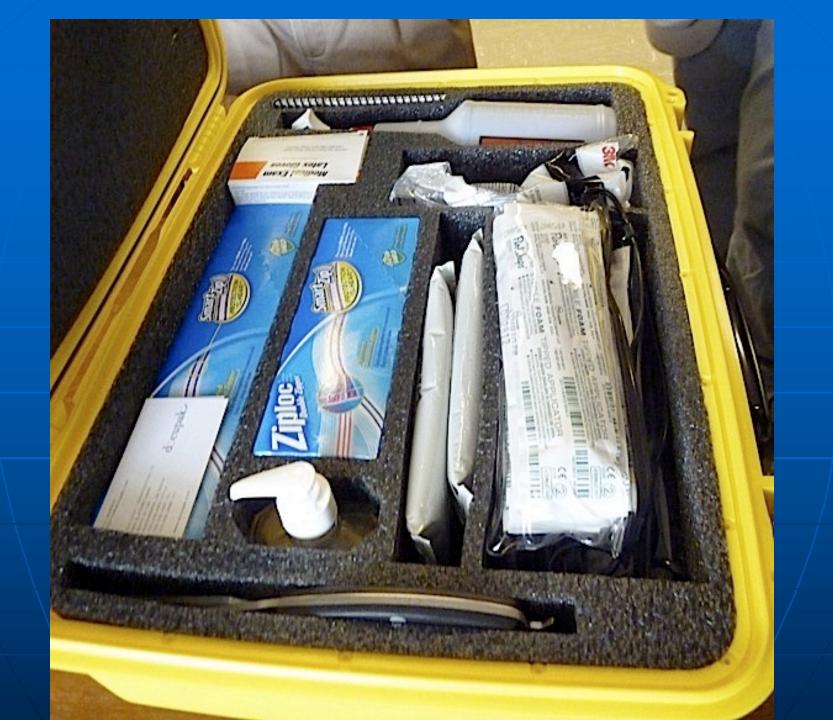

CHNIQUES





# DEPREDATION







#### Equipment and Procedures





### USDA SUPPORT



### COMMUNICATIONS



# BIRD WATCH CONDITION CODES

 LOW – Bird activity on or around the airfield representing low potential for

strikes



# BIRD WATCH CONDITION CODES

 MODERATE – Bird activity near the active runway or other specific location representing increased potential for strikes



# BIRD WATCH CONDITION CODES

 SEVERE – Bird activity on or immediately above the active runway or other specific location representing high potential for

strikes





Mixed flock of blackbirds entering roost at dusk, <2 miles from Memphis International Airport, January 2007

### INEFFECTIVE TECHNIQUES





#### Federally-listed T&E Species



Whooping Crane Grus americana















## TURF MANAGEMENT



















Flight Operations

Flight Management Control Tower/ATC

Safety Professionals Legal Advisor Public Affairs

Leadership

Aircraft Maintenance Vital role with strike remains Assessment of aircraft Assessment of aircraft

Environmental steward

Environmental stewards Forests

Real Property Managements Forests

Other Wildlife of Agencies
Golf Cill Operators
Wildlife Sanctuaries
Wildlife Sanctuaries
Wildlife Sanctuaries

Wildlife Sanctuaries

Wildlife Sanctuaries

Wildlife Sanctuaries

Wildlife Sanctuaries

Wildlife Sanctuaries

Wildlife Sanctuaries

Wildlife Sanctuaries

Wildlife Sanctuaries

Wildlife Sanctuaries

Wildlife Sanctuaries

Wildlife Sanctuaries

Wildlife Sanctuaries

Wildlife Sanctuaries

Wildlife Sanctuaries

Wildlife Sanctuaries

Wildlife Sanctuaries

Wildlife Sanc