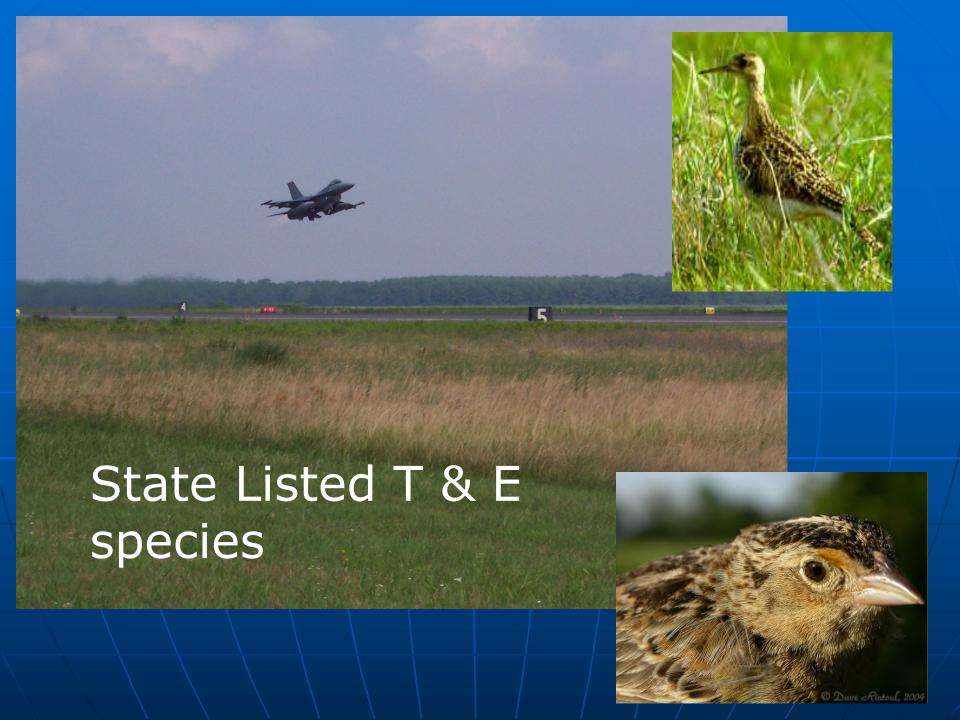

technics





#### OTHER ACTIVE TECHNIQUES





# DEPREDATION







#### Equipment and Procedures





### USDA SUPPORT



### COMMUNICATIONS



# BIRD WATCH CONDITION CODES

 LOW – Bird activity on or around the airfield representing low potential for

strikes



# BIRD WATCH CONDITION CODES

 MODERATE – Bird activity near the active runway or other specific location representing increased potential for strikes



# BIRD WATCH CONDITION CODES

 SEVERE – Bird activity on or immediately above the active runway or other specific location representing high potential for

strikes





Mixed flock of blackbirds entering roost at dusk, <2 miles from Memphis International Airport, January 2007

### INEFFECTIVE TECHNIQUES





#### Federally-listed T&E Species



Whooping Crane Grus americana















## TURF MANAGEMENT



















Flight Operations

Flight Management Control Tower/ATC

Safety Professionals Legal Advisor Public Affairs

Leadership

Aircraft Maintenance Vital role with strike remains Assessment of aircraft Assessment of aircraft

Environmental steward

Environmental stewards Forests

Real Property Managements Forests

Other Wildlife of Agencies
Golf Cill Operators
Wildlife Sanctuaries
Wildlife Sanctuaries
Wildlife Sanctuaries

Wildlife Sanctuaries

Wildlife Sanctuaries

Wildlife Sanctuaries

Wildlife Sanctuaries

Wildlife Sanctuaries

Wildlife Sanctuaries

Wildlife Sanctuaries

Wildlife Sanctuaries

Wildlife Sanctuaries

Wildlife Sanctuaries

Wildlife Sanctuaries

Wildlife Sanctuaries

Wildlife Sanctuaries

Wildlife Sanctuaries

Wildlife Sanctuaries

W