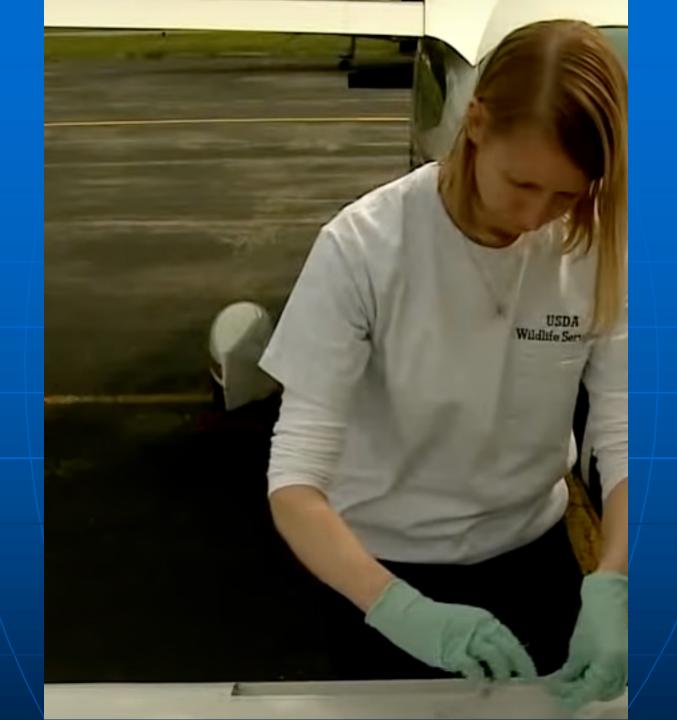

NIQUES





# DEPREDATION







#### Equipment and Procedures





### USDA SUPPORT



### COMMUNICATIONS



# BIRD WATCH CONDITION CODES

 LOW – Bird activity on or around the airfield representing low potential for

strikes



# BIRD WATCH CONDITION CODES

 MODERATE – Bird activity near the active runway or other specific location representing increased potential for strikes



# BIRD WATCH CONDITION CODES

 SEVERE – Bird activity on or immediately above the active runway or other specific location representing high potential for

strikes





Mixed flock of blackbirds entering roost at dusk, <2 miles from Memphis International Airport, January 2007

### INEFFECTIVE TECHNIQUES





#### Federally-listed T&E Species



Whooping Crane Grus americana















## TURF MANAGEMENT



















Flight Operations

Flight Management Control Tower/ATC

Safety Professionals Legal Advisor Public Affairs

Leadership

Aircraft Maintenance Vital role with strike remains Assessment of aircraft Assessment of aircraft

Environmental steward

Environmental stewards Forests

Real Property Managements Forests

Other Wildlife of Agencies
Golf Cill Operators
Wildlife Sanctuaries
Wildlife Sanctuaries
Wildlife Sanctuaries

Wildlife Sanctuaries

Wildlife Sanctuaries

Wildlife Sanctuaries

Wildlife Sanctuaries

Wildlife Sanctuaries

Wildlife Sanctuaries

Wildlife Sanctuaries

Wildlife Sanctuaries

Wildlife Sanctuaries

Wildlife Sanctuaries

Wildlife Sanctuaries

Wildlife Sanctuaries

Wildlife Sanctuaries

Wildlife Sanctuaries

Wildlife Sanctuaries

Wildlife Sanctuaries

Wildlife Sanctu