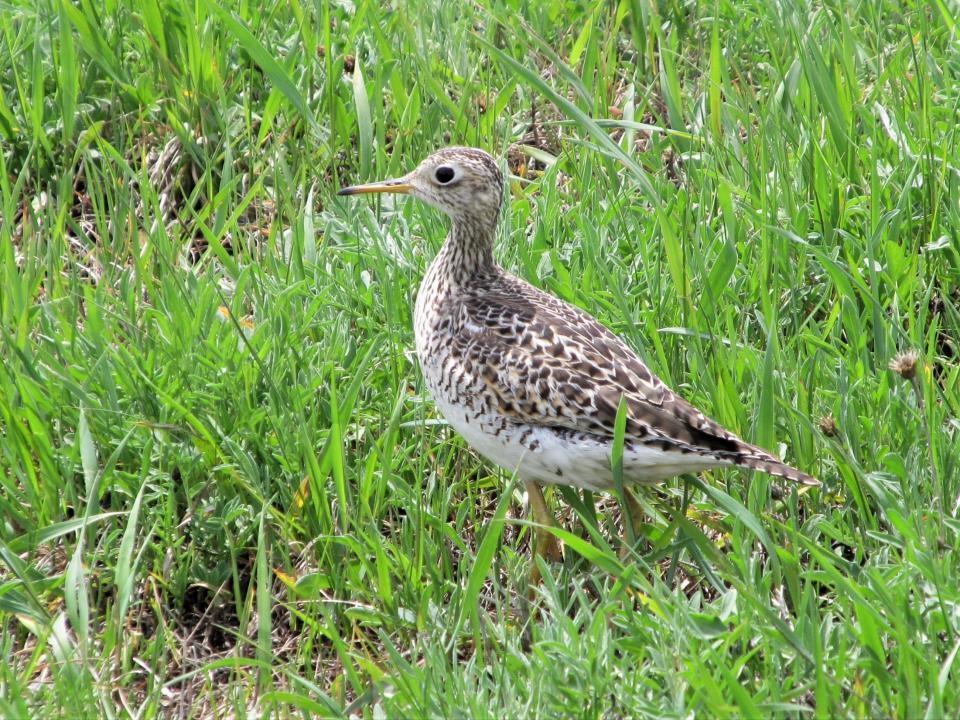

#### PROPER TURF MANAGEMENT:

- Grass indigestible to majority of wildlife species
- 2. Intermediate height disrupts visual interflock communication
- 3. Limits predator detection
- 4. Obscures invertebrate food sources
- 5. Impedes ease of movement
  - 6. Out-competes weedy vegetation
  - 7. Taller grass becomes senescent and has slower growth rate
  - 8. Less frequent mowing **\$AVES MONEY!!!!**